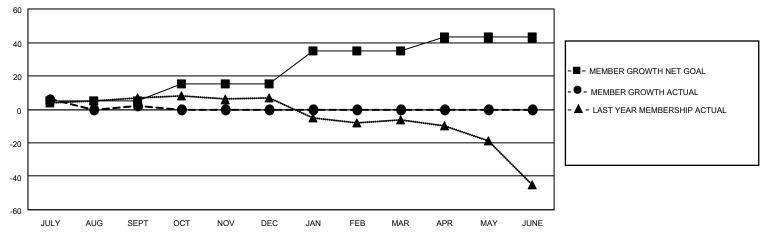

### GOALS AND ACTUAL MEMBERS CUMULATIVE

| DROPPED CLUBS: 0 |   | 4 CLUBS OF 35 ADDED 1 OR MORE | GENDER DISTRIBUTION       |               |     |
|------------------|---|-------------------------------|---------------------------|---------------|-----|
|                  |   | NEW MEMBERS                   | MALE                      | 541 (57.37%)  |     |
| (                |   | 1                             | FEMALE                    | 402 (42.63%)  |     |
| DROPPED MEMBERS  |   |                               |                           |               |     |
| DECEASED         | 2 | CLICK HERE FOR CUMULATIVE     | TOTAL FAMILY UNIT MEMBERS |               | 237 |
| CLUB CANCELLED   | 0 | MEMBERSHIP DATA               |                           |               |     |
| OTHER            | 6 | FAMILY MEMBERS PAYII          |                           | S PAYING HALF | 123 |
| TOTAL            | 8 |                               | 5023                      |               |     |